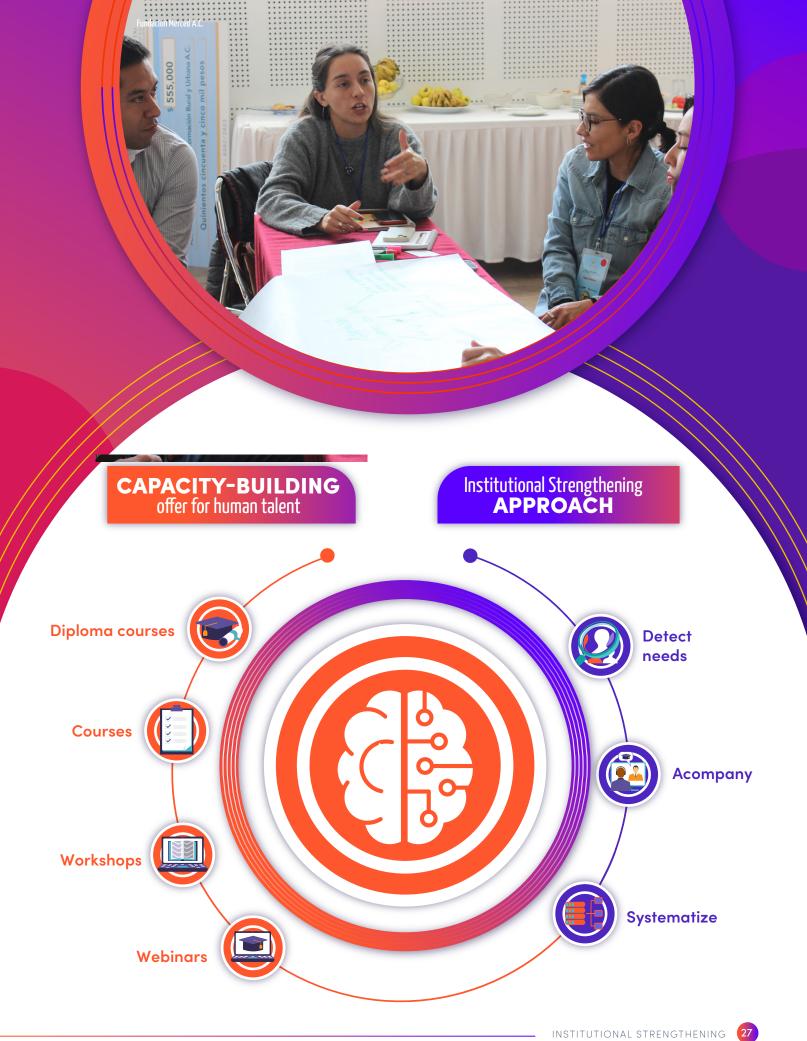

# INSTITUTIONAL Strengthening

Our work model contemplates the capacity-building and strengthening cross-cutting themes for organized civil society.

The objective is to create synergy between human talent and institutional structure to contribute to their strength and sustainability.

#### **CAPACITY** - BUILDING

- IX Annual Congress for Institutional Strengthening
- Diploma in accounting and tax aspects for CSO
- Workshop in Strengthening Governance for Civil Society Organizations

Fundación Merced A.C.

- Bootcamp for international cooperation
- Capacity-Building offer in person and on MerceDigital

#### STRENGTHENING

- Adaptive strengthening for sustainable social impact of the CSO in Mexico
- Project formulation workshops (Addiction and water)
- Programme for the development of strengthening plans
- Social core: measure, decide and act
- Diagnosis and strengthening of networks in South America
- Strengthening of the Connect for your Safety Network St. Fernando and St. Juan programme
- Specialized consultancy