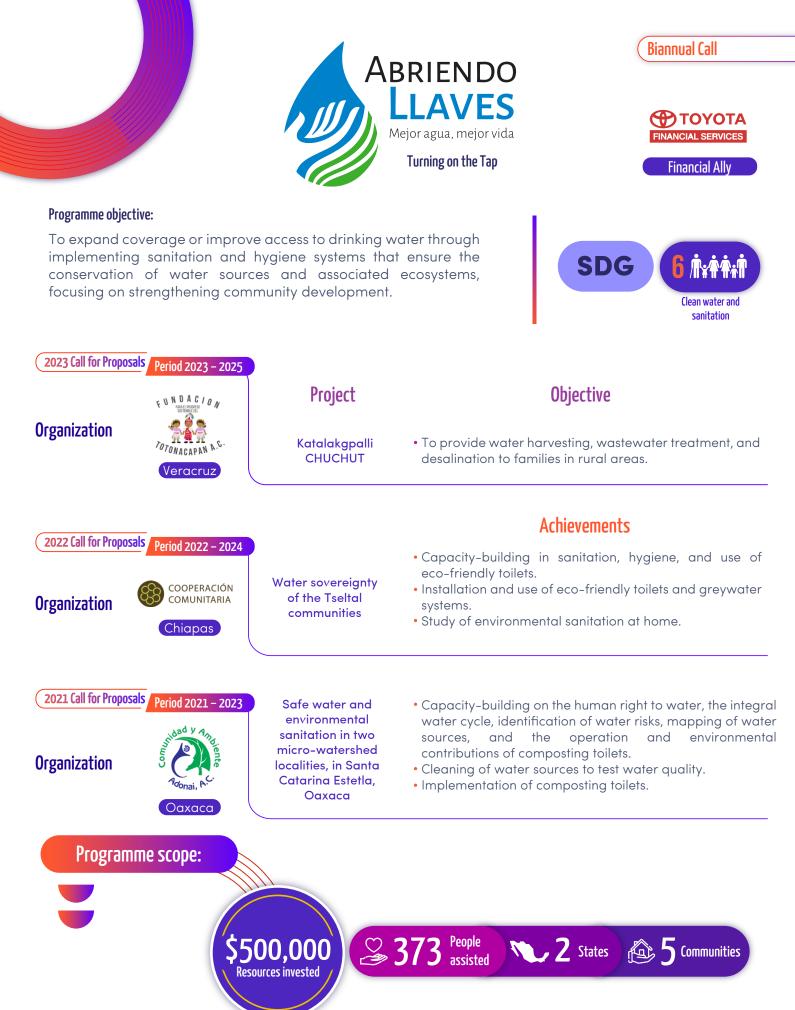

#### CALLS FOR SOCIAL INVESTMENT

- Abriendo llaves (Turning on the tap)
- Rodar para ayudar (Rolling to help)
- Conduciendo un México Mejor (Driving a Better Mexico)

Cooperación Comunitaria

- Apoyo a emergencia: OTIS (Emergency Support: OTIS)
- IDEAS. Iniciativas para el Desarrollo y Acción Social (IDEAS. Initiatives for Development and Social Action)
- Impulsa social (Social Impulse)
- Fondos institucionales (Institutional Funds)
  - Fondo Institucional Fundación Merced (Fundación Merced Institutional Fund)
  - Fondo Memorial Familia Munguía (Familia Munguía Memorial Fund)