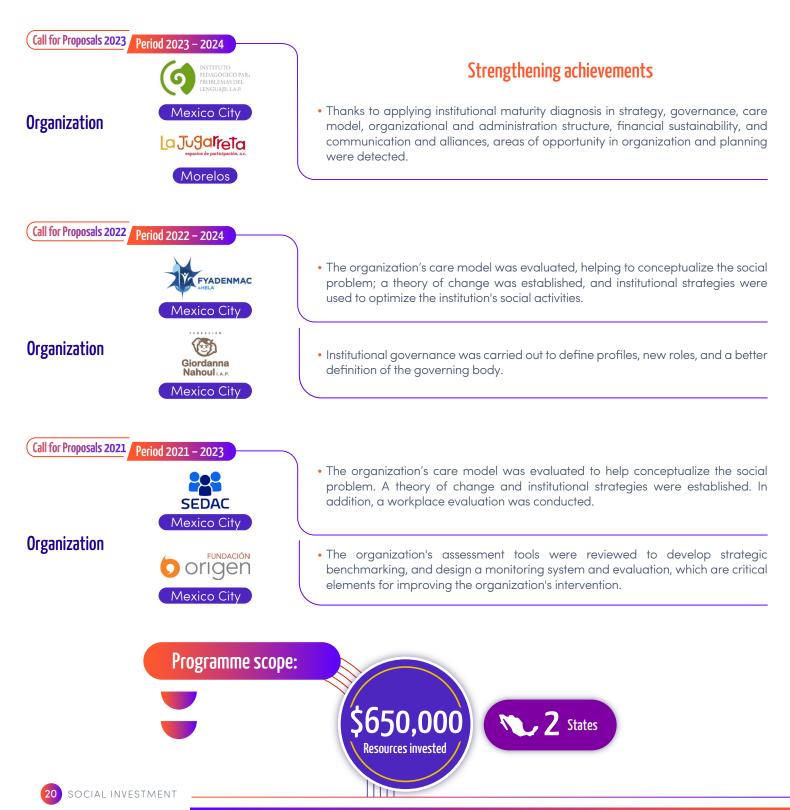

#### **Programme objective:**

To contribute to reducing poverty structural causes in localities with high socioeconomic vulnerability rates through the direct comprehensive accompaniment to productive entrepreneurship by Civil Society Organizations, supporting grassroots groups to transform them into profitable, productive entrepreneurship with high value-added.

Call for Proposals 2023 Period 2023 - 2025 **Organization Objective** Project To contribute to the growth, professionalization, and scalability of textile handcraft entrepreneurship in 4 Production and sale communities of Chiapas to reduce the causes of of textile handcrafts poverty affecting women. Chiapas To contribute to the financial inclusion of farmer Living Earth Adeco women for their sustainability and self-governance Savings and in communities of Amanalco de Becerra, State of investments by el Desarrollo Comunitario farmers Mexico. Mexico City To contribute to reducing structural poverty causes Value added in fish, in Puerto Angel, Pochutla, and Oaxaca by including an alternative to .a. ?a in their productive proposal a value-added with economic autonomy threefold impact: financial, social, and for the women of Oaxaca environmental. **Puerto Angel** 