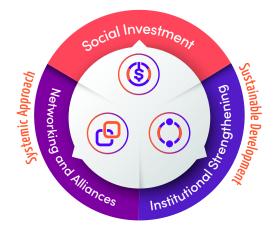

#### **OUR MODEL INTERVENTION**

Our intervention model, based on a systemic approach model intervention allows us to participate in different areas of social society through resource mobilization, institutional strengthening, and capacity-building through networking and alliances to contribute to the permanence of social organizations, thus promoting sustainable development in Mexico.