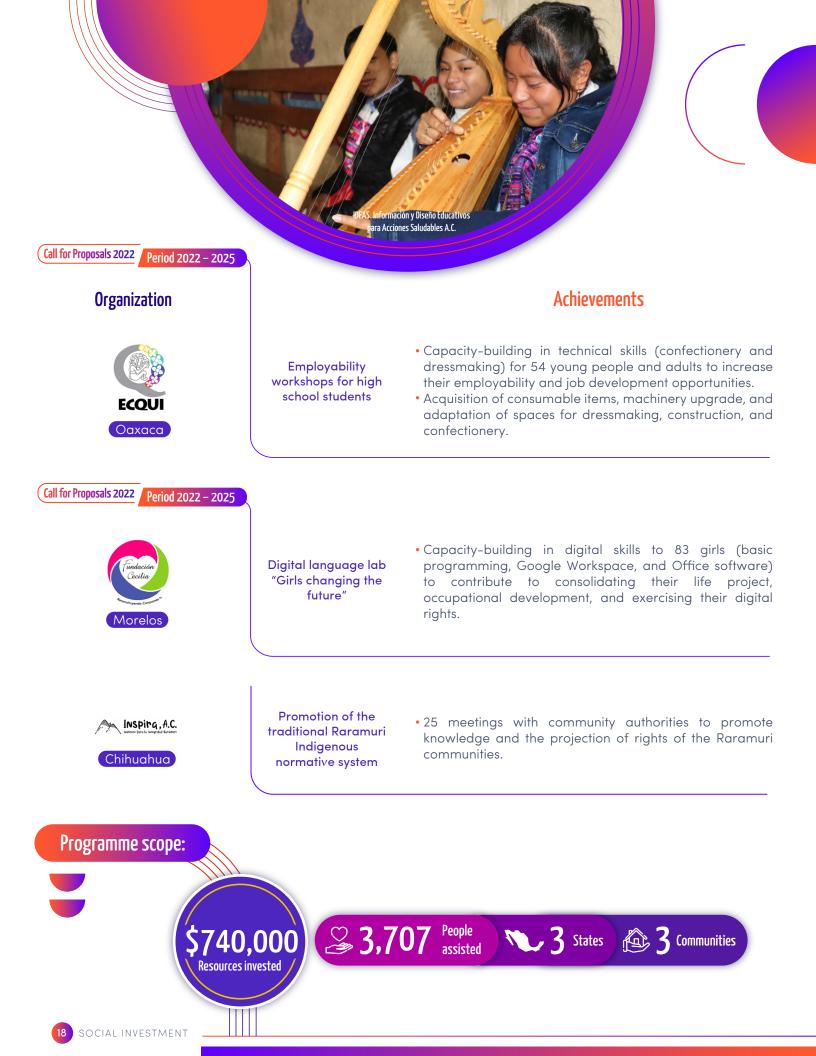

Since the creation of the Call for Proposals in 2017, the Fundación Merced has promoted, with seed capital, organizations' initiatives and Civil Society actors oriented to improving the quality of life and direct participation of inhabitants in different communities.

In the current context, we call these Civil Society Organizations led by young adult people or that currently work with groups and collectives of people under 30 that serve youth in conditions of poverty or exclusion to guarantee their right to protection, access to justice, and a life free of violence.