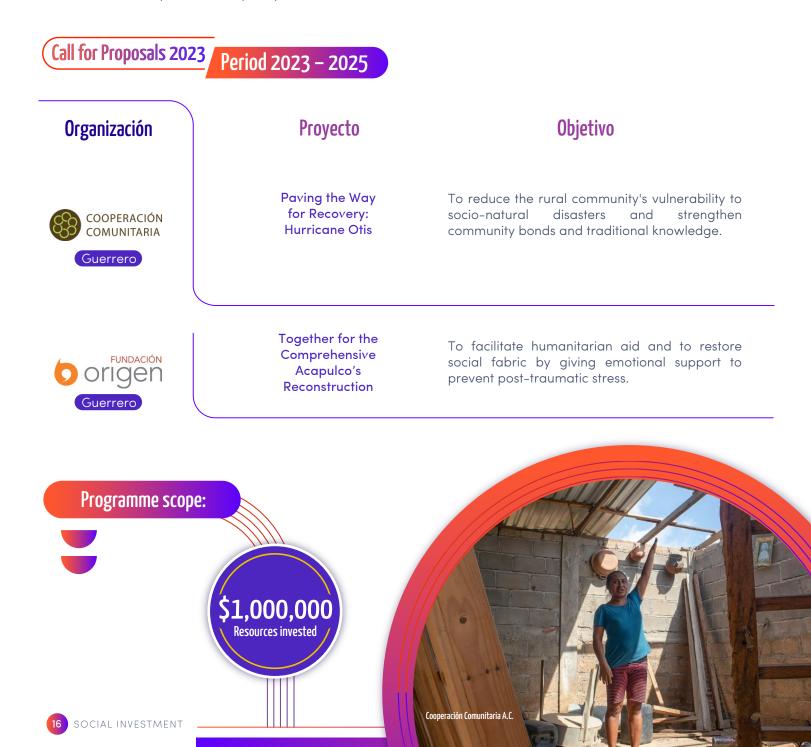

This year, we have also responded in solidarity with the communities in Guerrero, due to the Otis supported hurricane emergency. We 2 organizations in primary health care and livelihood the hybrid strengthening recovery. With programmes and the MerceDigital platform, we have trained 499 people and strengthened 244 national organizations.

#### Programme objective:

Our commitment is to respond to and support emergencies that endanger vulnerable people and communities in Mexico. That is why we co-finance SCOs that implement attention strategies for recovering affected livelihoods after emergency events, with a mid- and long-term development vision that allows them to recover and improve their quality of life.

Since the creation of the Call for Proposals in 2017, the Fundación Merced has promoted, with seed capital, organizations' initiatives and Civil Society actors oriented to improving the quality of life and direct participation of inhabitants in different communities.

In the current context, we call these Civil Society Organizations led by young adult people or that currently work with groups and collectives of people under 30 that serve youth in conditions of poverty or exclusion to guarantee their right to protection, access to justice, and a life free of violence.