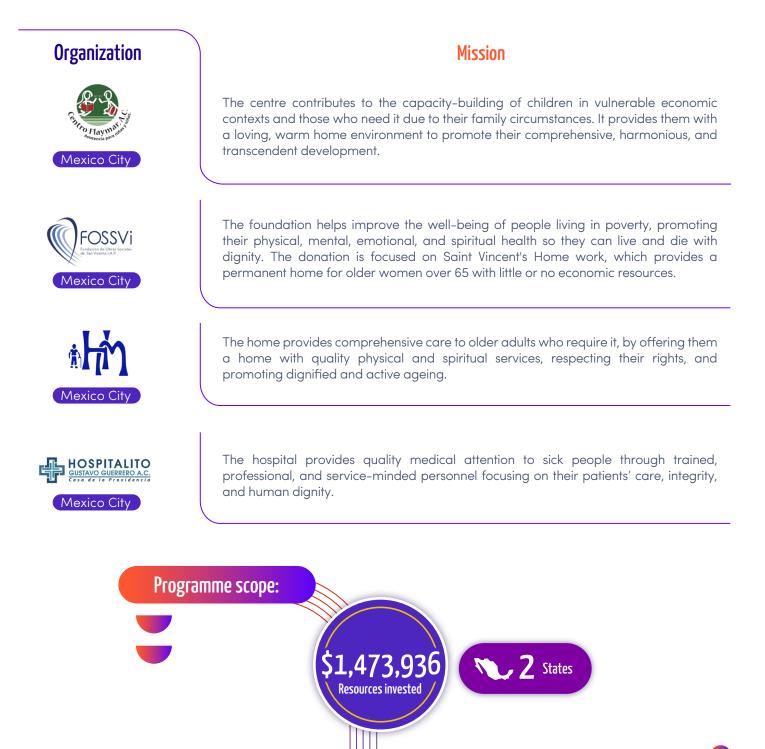

#### **Programme objective:**

The purpose of delivering passenger vehicles is to provide personnel mobility and serve the population served by Civil Society Organizations; the main aim is to contribute to organizations that need transportation to implement their care or development models and generate positive change in the community.

| Organization                        | Category          | Project                                                                                                                        | Achievements                                                                                                                                                                                                                                                                     |
|-------------------------------------|-------------------|--------------------------------------------------------------------------------------------------------------------------------|----------------------------------------------------------------------------------------------------------------------------------------------------------------------------------------------------------------------------------------------------------------------------------|
| VIENTOS CULTURALES<br>Chiapas       | Education         | "Kuxlejal" –<br>Comprehensive<br>campaign for<br>the<br>prevention of<br>suicidal<br>behaviour<br>among<br>Indigenous<br>youth | <ul> <li>Creation of spaces for listening, dialogue, and reflection for the prevention of Tzotzil teenagers' suicide, with the projection of the movie Kuxlejal.</li> <li>Artistic expression spaces.</li> <li>Diagnosis of the incidence of suicide in young people.</li> </ul> |
| PASO verde<br>Hidalgo<br>and Puebla | Environment       | Medicine<br>Women:<br>recovery of<br>Huastec nature<br>and culture                                                             | <ul> <li>Creation of herbology working groups in the state of Veracruz.</li> <li>Updating the design for medicinal products on sale.</li> <li>Designing medicinal products for online and physical sales.</li> </ul>                                                             |
| Nuevo León                          | Traffic<br>safety | Safe School<br>Zone                                                                                                            | <ul> <li>Formation of the Teacher Network for Traffic<br/>Safety in Nuevo Leon to promote traffic<br/>education in school areas.</li> <li>Online courses for teachers in traffic safety.</li> </ul>                                                                              |
| ogramme scope:                      |                   |                                                                                                                                |                                                                                                                                                                                                                                                                                  |