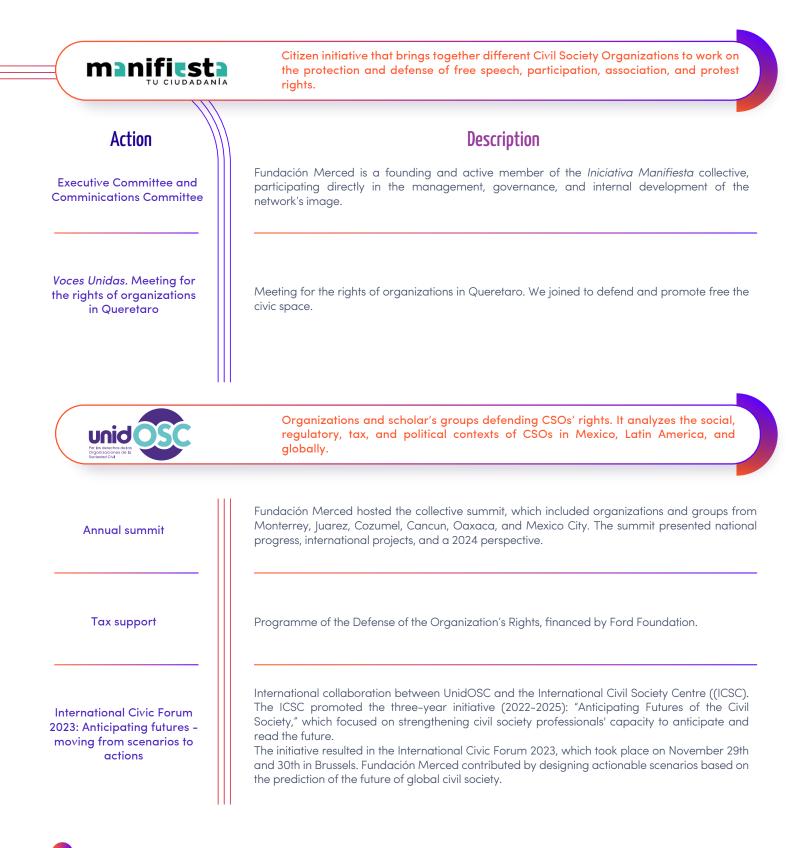

Committed to promoting a common agenda that boosts our right to act collectively as Civil Social Organizations in a complex and challenging context, we have participated in the creation of Iniciativa Manifiesta tu Ciudadania, a national network of Civil Social Organizations where we work to care for and strengthen the civic space in Mexico, defending our right to participation, association, protest, and free speech.

Thematic network of companies, institutes, organizations, and corporate foundations promoting base development and sustainable communities' consolidation in Latin America. Fundación Merced is a founding member of the Network and an active member of Nodo Mexicano. Description Action The integration of gender mainstreaming in the Network's planning and methodology was one of the International Event: results of the Gender Group, formed by the Merced and ADO Foundations. Gender and youth, In this context, one of the first resulting actions was the Gender and Youth Event in Tegucigalpa, Honduras, which allowed diverse voices to be heard and started the conversation in the region. reflection, and action in Latin America We actively participated in the creation of the Theory of Change and call for proposals of Iniciativa Iniciativa Común Común, whose objective is to finance projects developed between CSOs and grassroots groups to Nodo mexicano improve economic conditions for women, this with an inclusive and community approach. In alliance with Fundacion ADO, Fundacion Sandarriaga Concha, and the Network, the regional initiative Gender Challenge Hackathon was launched in search of innovative solutions to close the **Gender Challenge** labour gender gap and improve economic conditions of women in the region. Hackathon More than 60 projects participated in the call for proposals, and CEFOCAM ANTSETIK A.C. in Chiapas, Mexico, was selected as the winner because it was an inclusive and replicable proposal. **Internation Forum** Karla Jiménez, Executive Director, participated in the panel "Changing environments: Innovating in RedEAmérica 2023 practice," presenting the Iniciativa Manifiesta, in which the Fundación Merced actively participates. Bogota, Colombia An interdisciplinary group of organizations, academia, and government are focused on promoting skills-based volunteering and on development and social sensibility. ENTRETEJIENDO MÉXICO A space to unite organizations that promote volunteering and to make known the different modalities 4th National adopted by this solidary action. **Volunteering Meeting** 