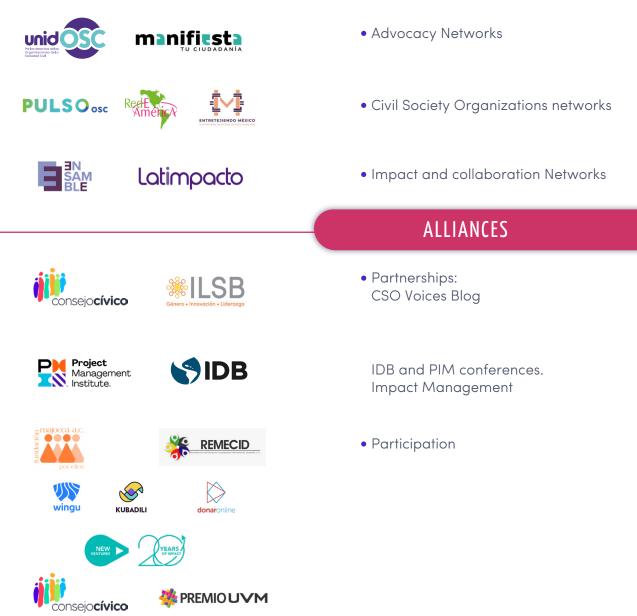

#### **Civil Society Organizations Networks**

#### Impact and collaboration networks

Network consisted of corporate, institutional, and family foundations are building towards a more significant social impact for the development of sustainable communities in less unequal, fairer, and more prosperous Mexico.

## **Partnerships**

## **CSOs Voices Blog**

We created the CSO Voices Blog, where people who collaborate in Civil Society Organizations in Mexico or specialize in social sector issues share their knowledge, reflections, and experiences on a specific topic. The aim is to promote the conformation of an ecosystem through alliances and knowledge sharing.

Check the opinion articles

IDB and PIM conferences. Impact Management Strengthening space for Civil Society Organizations organized by the Inter-American Development Bank (IDB) and the Project Management Institute (PMI) in collaboration with Fundación Merced to share and generate knowledge about management project development. During the conferences, the participants applied agile management tools. They analyzed organizational and project management challenges they had faced, collectively finding innovative solutions through the exchange of experiences and the application of the best practices of the IDB's Project Management for Results (PM4R) methodology.

39

|                                     | PARTIC                                                                          | IPATION                                                                                                                                                                                                                                                           |  |  |
|-------------------------------------|---------------------------------------------------------------------------------|-------------------------------------------------------------------------------------------------------------------------------------------------------------------------------------------------------------------------------------------------------------------|--|--|
| Organization                        | Event                                                                           | Description                                                                                                                                                                                                                                                       |  |  |
| por ellos                           | National Meeting on<br>Philanthropy. Behind the Fund                            | The work of the Fundación Merced and our intervention model<br>was shared.<br>Participation of Karla Jimenez, Executive Director                                                                                                                                  |  |  |
| wingu KUBADILI donaronline          | Festival of Innovation and<br>Social Technology.<br>Sustainability Edition 2023 | The panel, "Your Place among Donors", answered questions<br>from the CSOs about obtaining resources and provided advice<br>on how to apply for calls for proposals.<br><b>Participation of Araceli Roldan, Subdirector of Institutional</b><br><b>Development</b> |  |  |
| VEW VINIARS                         | Latin American Forum of<br>Impact Investment                                    | Edition 2023 was called FLII Roots: Building a Future from Genesis. It focused on returning to the roots, nature, the planet, and the communities.                                                                                                                |  |  |
| <b>jij</b><br>consejo <b>cívico</b> | Mty Forum<br>Annual Summit 2023. Let's<br>defend the citizen's space            | Presentation of the <i>Iniciativa Manifiesta initiative.</i><br>Participation of Karla Jimenez, Executive Director                                                                                                                                                |  |  |
| 🌞 PREMIO UVM                        | UVM Award for Social<br>Development                                             | Capacity-Building on formulation and evaluation of social projects.<br><b>Participation of Karla Jimenez, Executive Director</b>                                                                                                                                  |  |  |