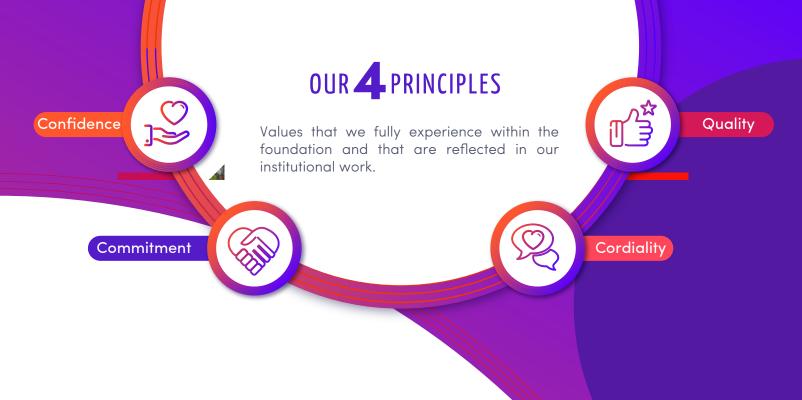

#### The systemic approach defines an organization as a goal-oriented general environment subsystem constituted by its interaction among other subsystems.

Our working model considers capacity-building and strengthening for organized civil society, creating synergy between human talent and institutional structure, contributing to sustainability.