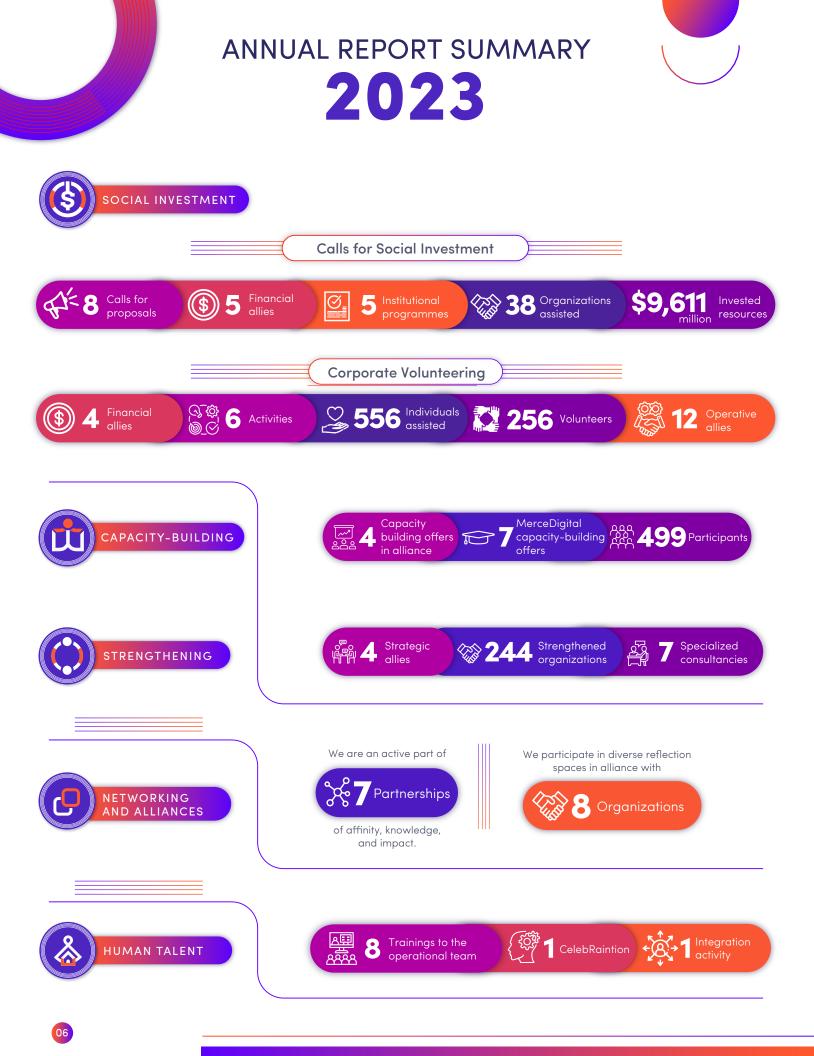

This year, with the help of our financial allies, we have co-created Social Investment programs, launched 8 calls for proposals, supporting 38 Civil Society Organizations, and carried out 6 activities with the Corporate Volunteering programme that put the solidary talent of our allies at the service of different organizations.

This year, we have also responded in solidarity with the communities in Guerrero, due to the Otis supported hurricane emergency. We 2 organizations in primary health care and livelihood the hybrid strengthening recovery. With programmes and the MerceDigital platform, we have trained 499 people and strengthened 244 national organizations.

# social Investment

We co-finance projects of high value and social impact, whose return on investment is the positive change in social organizations and the people they serve, through three work lines: Calls for Social Investment

Reason for Being Award

Corporate Volunteering

# projects 2023