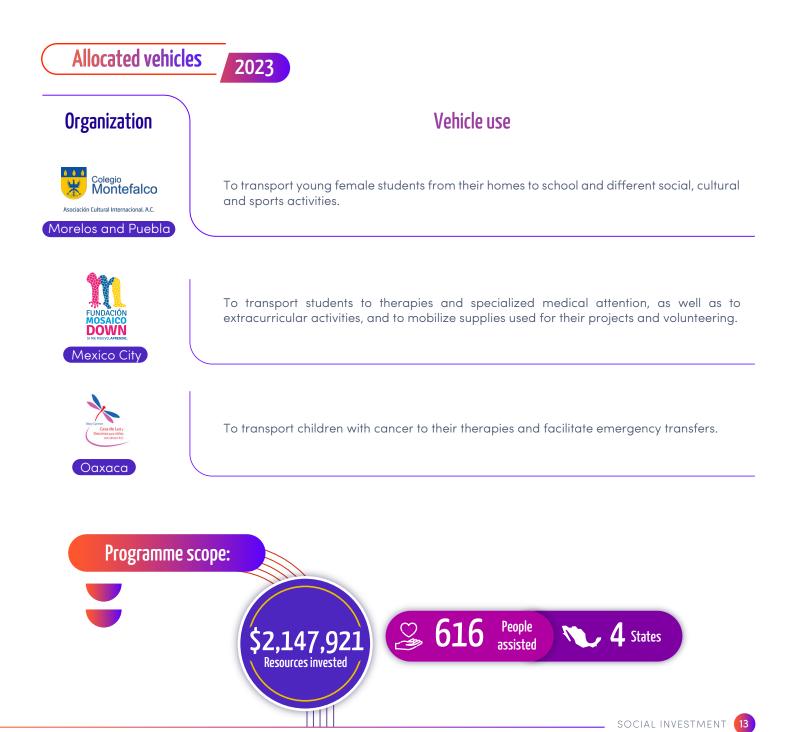

#### **Programme objective:**

The purpose of delivering passenger vehicles is to provide personnel mobility and serve the population served by Civil Society Organizations; the main aim is to contribute to organizations that need transportation to implement their care or development models and generate positive change in the community.