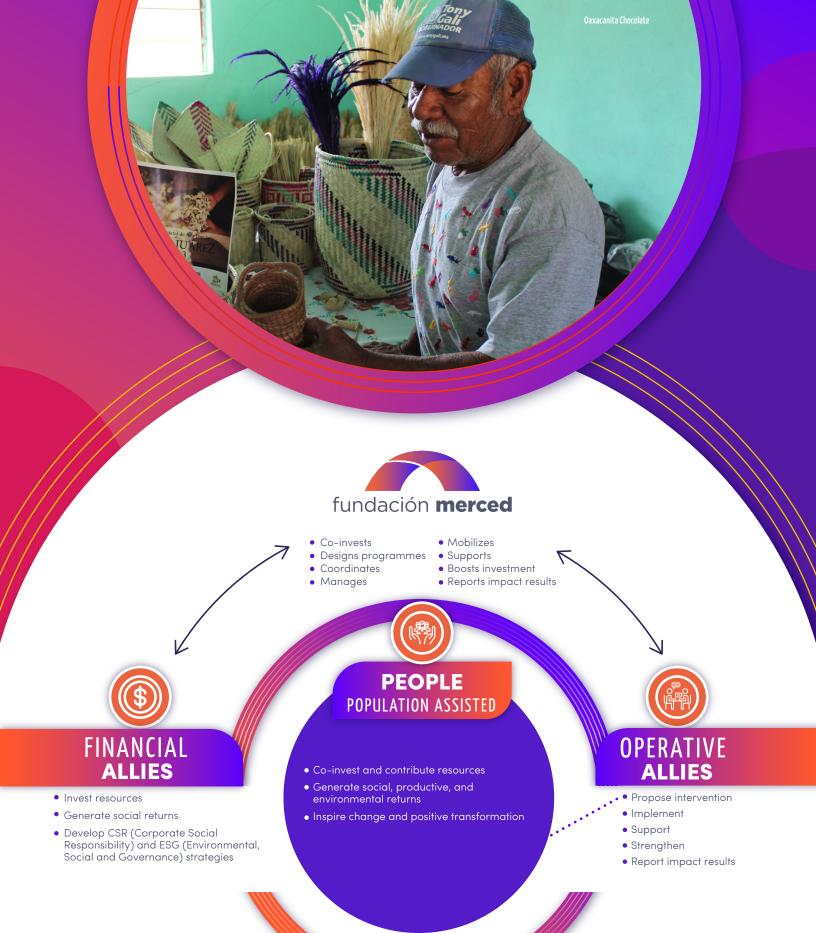

People and organizations that provide knowledge and experience to the programme building.

Companies, organizations, and corporate foundations that contribute financial and human resources for civil society to generate a positive impact on people and communities.

Civil Society Organizations (CSO) specialized in diverse social causes that contribute to projects supported by Social Investment programmes.

Citizenship involves recognizing one's rights, while an Active Citizen actively exercises these rights through organized community groups or grassroots efforts. This active participation allows individuals to directly impact the public sphere and intervene in their social environment. *Taken from the Seminar on Active Citizenship: Catalysts for Social Change.* 